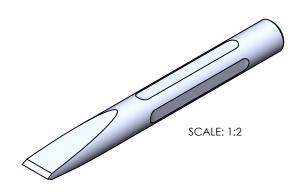

|                                                                                                                                                                                   | ESS OTHE<br>ENSIONS<br>NAME<br>A.T. |  | PECIFIED:<br>NCHES<br>DATE<br>08.06.19 | TOLERANCES:<br>X.XX= ±0.13<br>X.XXX= ±0.015<br>X.XXXX= -0.0015 |                                   | ce for Stainless Steel |      |
|-----------------------------------------------------------------------------------------------------------------------------------------------------------------------------------|-------------------------------------|--|----------------------------------------|----------------------------------------------------------------|-----------------------------------|------------------------|------|
| MATERIAL: 420 MAGNETIC S.S.                                                                                                                                                       |                                     |  |                                        | S.                                                             | TITLE:<br>3/4" CHISEL X 7.00" OAL |                        |      |
| THIS DRAWING IS THE PROPERTY OF STERITOOL, INC. ANY<br>REPRODUCTIONS OR MODIFICATIONS OF THIS DRAWING OR<br>ITS CONTENTS WITHOUT THE CONSENT OF STERITOOL, INC. IS<br>PROHIBITED. |                                     |  |                                        | OF THIS DRAWING OR                                             |                                   |                        | REV: |