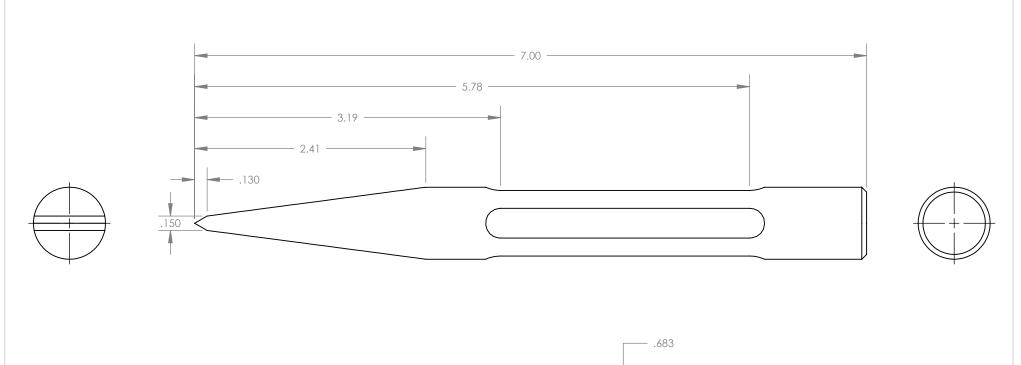

|                                                                                                                                                                                   | ESS OTHE<br>ENSIONS<br>NAME<br>A.T. |  | PECIFIED:<br>NCHES<br>DATE<br>08.06.19 | TOLERANCES:<br>X.XX= ±0.13<br>X.XXX= ±0.015<br>X.XXXX= -0.0015 |                                   | ce for Stainless Steel |      |
|-----------------------------------------------------------------------------------------------------------------------------------------------------------------------------------|-------------------------------------|--|----------------------------------------|----------------------------------------------------------------|-----------------------------------|------------------------|------|
| MATERIAL: 420 MAGNETIC S.S.                                                                                                                                                       |                                     |  |                                        | S.                                                             | TITLE:<br>3/4" CHISEL X 7.00" OAL |                        |      |
| THIS DRAWING IS THE PROPERTY OF STERITOOL, INC. ANY<br>REPRODUCTIONS OR MODIFICATIONS OF THIS DRAWING OR<br>ITS CONTENTS WITHOUT THE CONSENT OF STERITOOL, INC. IS<br>PROHIBITED. |                                     |  |                                        | OF THIS DRAWING OR                                             |                                   |                        | REV: |