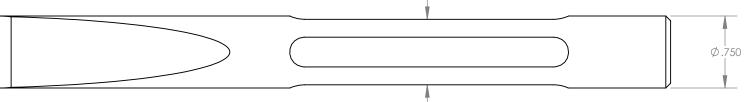

|                                                                                                                                                                                   | ESS OTHE<br>ENSIONS<br>NAME<br>A.T. |  | PECIFIED:<br>NCHES<br>DATE<br>08.06.19 | TOLERANCES:<br>X.XX= ±0.13<br>X.XXX= ±0.015<br>X.XXXX= -0.0015 |                                   | ce for Stainless Steel |      |
|-----------------------------------------------------------------------------------------------------------------------------------------------------------------------------------|-------------------------------------|--|----------------------------------------|----------------------------------------------------------------|-----------------------------------|------------------------|------|
| MATERIAL: 420 MAGNETIC S.S.                                                                                                                                                       |                                     |  |                                        | S.                                                             | TITLE:<br>3/4" CHISEL X 7.00" OAL |                        |      |
| THIS DRAWING IS THE PROPERTY OF STERITOOL, INC. ANY<br>REPRODUCTIONS OR MODIFICATIONS OF THIS DRAWING OR<br>ITS CONTENTS WITHOUT THE CONSENT OF STERITOOL, INC. IS<br>PROHIBITED. |                                     |  |                                        | OF THIS DRAWING OR                                             |                                   |                        | REV: |